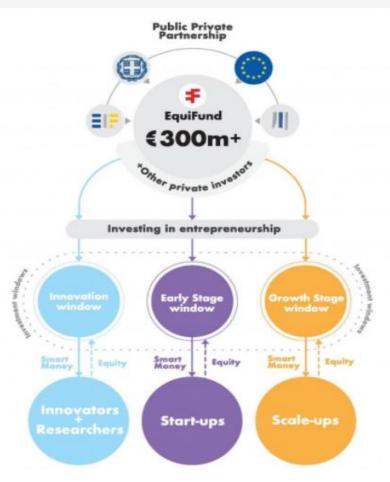

## The Funding tools (I):Equifund

#### **Equifund: a fund-of-funds to support innovation and SMEs**

- A new fund-of-funds programme, created by the Greek ministry of Economy and Development in cooperation with the European Investment Fund (EIF) to provide small and medium-sized enterprises (SMEs) with the private equity and venture capital ecosystem they need in order to thrive
- Equifund aims to strengthen the venture capital market in Greece, to provide entrepreneurs with the crucial financing they need to grow their businesses (and attract private sector investment)
- ➤ Its goal is to attract private investment at all stages of entrepreneurship, from start-ups to mature expansion companies

### The Funding tools (I): Equifund

#### **Equifund** was launched with:

- ✓ 200 million euro from European and nationa funds
- ✓ 60 million from the European Investmer Fund
- ✓ 40 million from the European Investmer
  Bank European Fund for Strategic Investments
  the core of the so-called 'Juncker Plan' and
- ✓ another 100 million is calculated to receiv from other private investors.

In total, **500 million euro** is expected to b deployed in the **period 2018-2023 in ventur capital investing** 

From the €215m available in the Innovation an Early Stage Windows, only €13m approx. have been invested so far