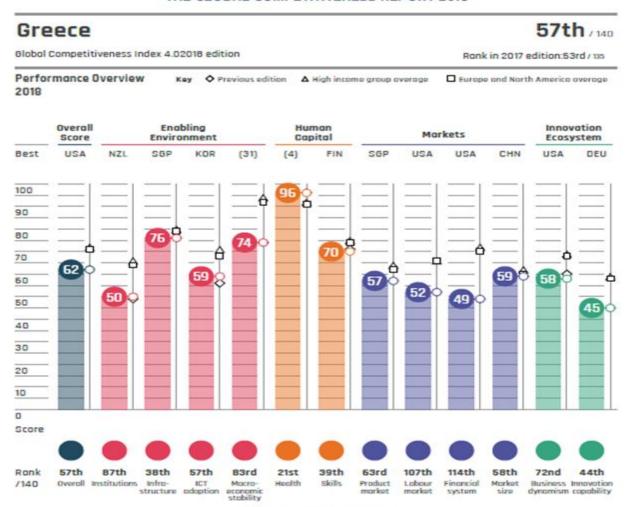

## Greece ranks 57th among 140 countries

#### THE GLOBAL COMPETITIVENESS REPORT 2018

Source: World Economic Forum

#### **Greece** ranks:

- **38th** position out of 176 counties according to the ICT Development Index (IDI) 2017, maintaining the same position with 2016. The total score of Greece in all sub-indexes is **7.23**
- 87th out of 137 countries in the Global Competitiveness Index 2017-2018
  - 44th in Higher Education & Training
  - 50th in Technological Readiness
  - 58th in Market Size
- 42<sup>th</sup> out of 126 countries in the Global Innovation Index 2018
  - 2nd in Tertiary enrolment, % gross
  - 11th in Graduates in science & engineering