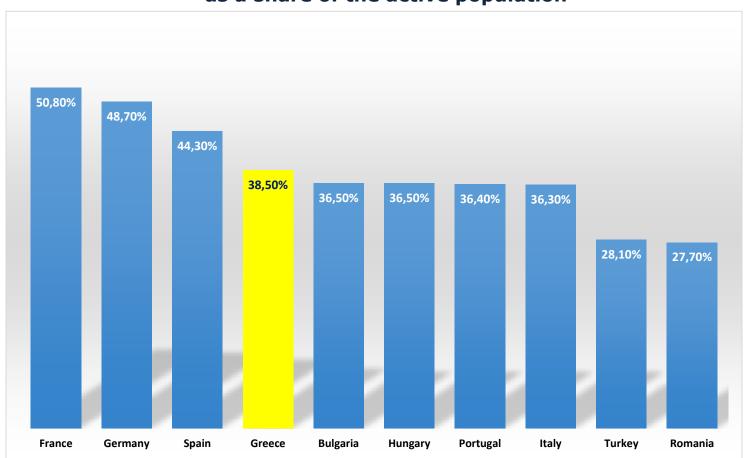

## Among the European leaders in science & technology workforce

## Human resources in science and technology as a share of the active population

Source: Eurostat, Science & technology statistics 2017