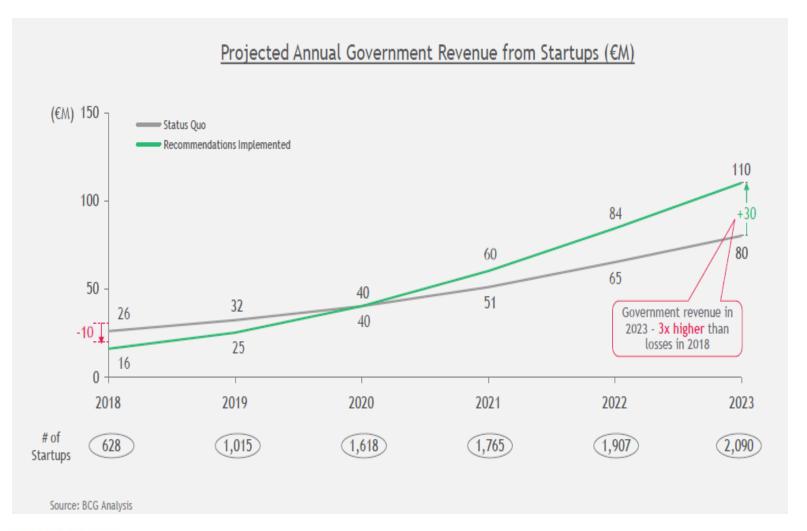

### Government Revenue from Startups

## A positive net fiscal impact

**Reforms** and incentives can create a **positive** net fiscal impact within **four** years:

- ✓ more than 1,600 startups
- ✓ more than 15,500 jobs

www.enterprisegreece.gov.gr