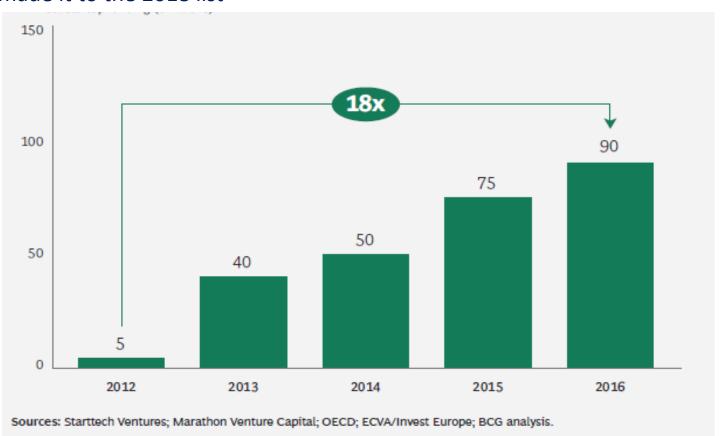

## ...more than €250mn investments since 2012

- > Foreign investors have acquired majority stakes in Greek startups
- Four Greeks were in the 2017 edition of Forbes 30 under 30 and two Greeks made it to the 2018 list