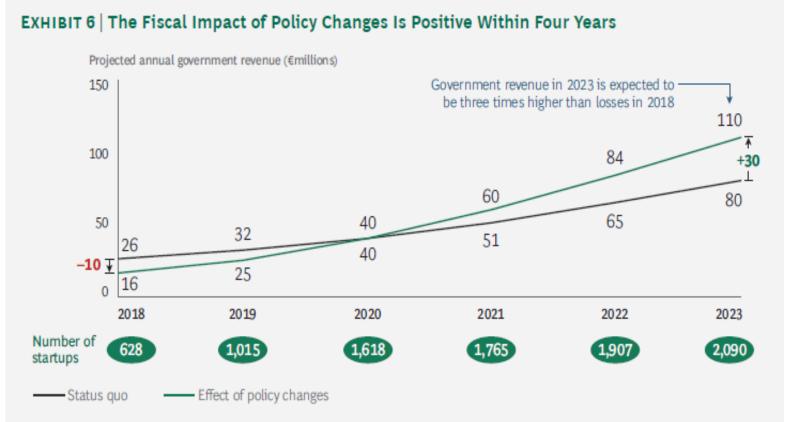

### Government Revenue from Startups

## A positive net fiscal impact

**Reforms** and incentives can create a **positive** net fiscal impact within **four** years:

- ✓ more than 1,600 startups
- ✓ more than 15,500 jobs

www.enterprisegreece.gov.gr