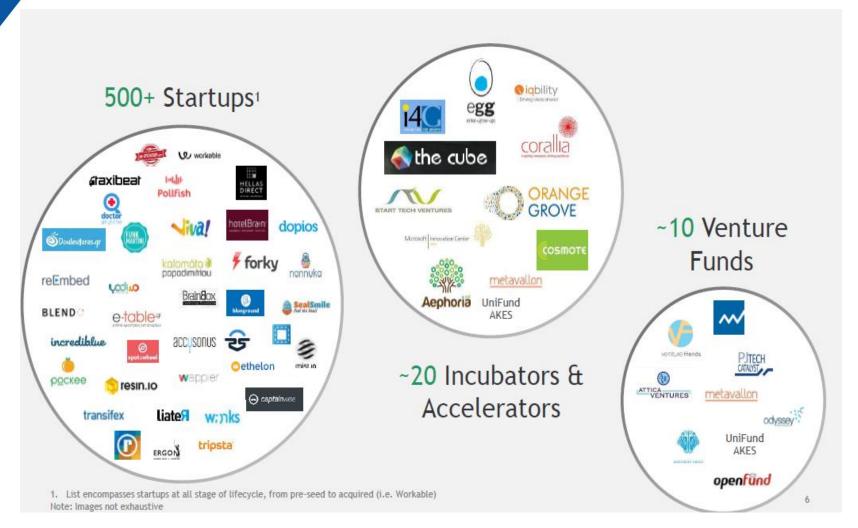

The **size** of Greek startups is not easily **measurable**. It is estimated around **2000 startups** 

According to **AngelList**, a social network for startups and investors there are recorded:

- **√** 562 startups
- ✓ 2807 investors

Additionally, according to **F6S an** other social network for startups and investors there are recorded:

√925 startups