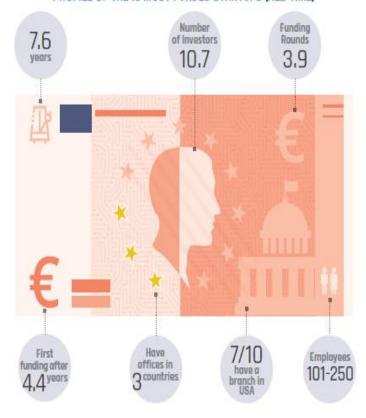

Zorba Games        | €*                              | 2015         | 4                                                          |
| 9  | BugSense             | €6.74                           | 2013         | 2                                                          |
| 10 | ClickDelivery        | €*                              | 2015         | 6                                                          |
|    |                      |                                 |              |                                                            |

\*Undisclosed amount, market estimations were taken into consideration for the ranking.



## Profile of the most funded Greek startups

#### PROFILE OF THE 10 MOST FUNDED STARTUPS IN 2018



#### PROFILE OF THE 10 MOST FUNDED STARTUPS (ALL-TIME)





## Type of investors





BY ORIGIN

95.35%

77%

35%

Local

100

100

65%

Foreign

# Core industries by a wider Start-Up Ecosystem

#### WIDER STARTUP ECOSYSTEM Al, big data, the Internet of Things, and virtual reality Advanced E-commerce **CORE INDUSTRIES** manufacturing Travel and Shipping tourism and logistics Culture and Fintech education Cleantech High-end Medtech agro-food and biotech Source: BCG analysis. Note: AI = artificial intelligence. Advanced manufacturing refers to Industry 4.0.

## A variety of sectors

| SECTOR