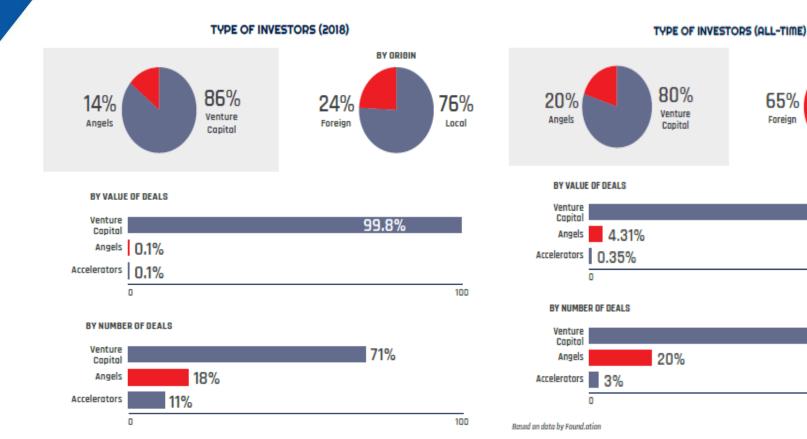

## Type of investors

BY ORIGIN

95.35%

77%

35%

Local

100

100

65%

Foreign