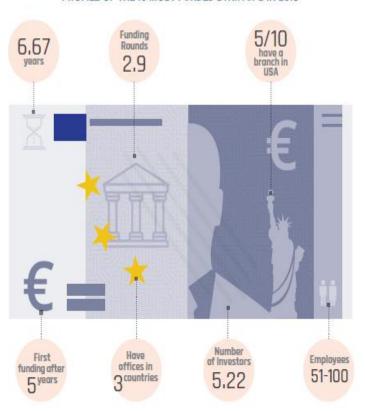

|
| 8  | AbZorba Games        | €*                              | 2015         | 4                                                          |
| 9  | BugSense             | €6.74                           | 2013         | 2                                                          |
| 10 | ClickDelivery        | €*                              | 2015         | 6                                                          |
|    |                      |                                 |              |                                                            |

\*Undisclosed amount, market estimations were taken into consideration for the ranking.



## Profile of the most funded Greek startups

#### PROFILE OF THE 10 MOST FUNDED STARTUPS IN 2018



#### PROFILE OF THE 10 MOST FUNDED STARTUPS (ALL-TIME)





## Type of investors





BY ORIGIN

95.35%

77%

35%

Local

100

100

65%

Foreign

# Core industries by a wider Start-Up Ecosystem

#### WIDER STARTUP ECOSYSTEM Al, big data, the Internet of Things, and virtual reality Advanced E-commerce **CORE INDUSTRIES** manufacturing Travel and Shipping tourism and logistics Culture and Fintech education Cleantech High-end Medtech agro-food and biotech Source: BCG analysis. Note: AI = artificial intelligence. Advanced manufacturing refers to Industry 4.0.

## A variety of sectors

| SECTOR