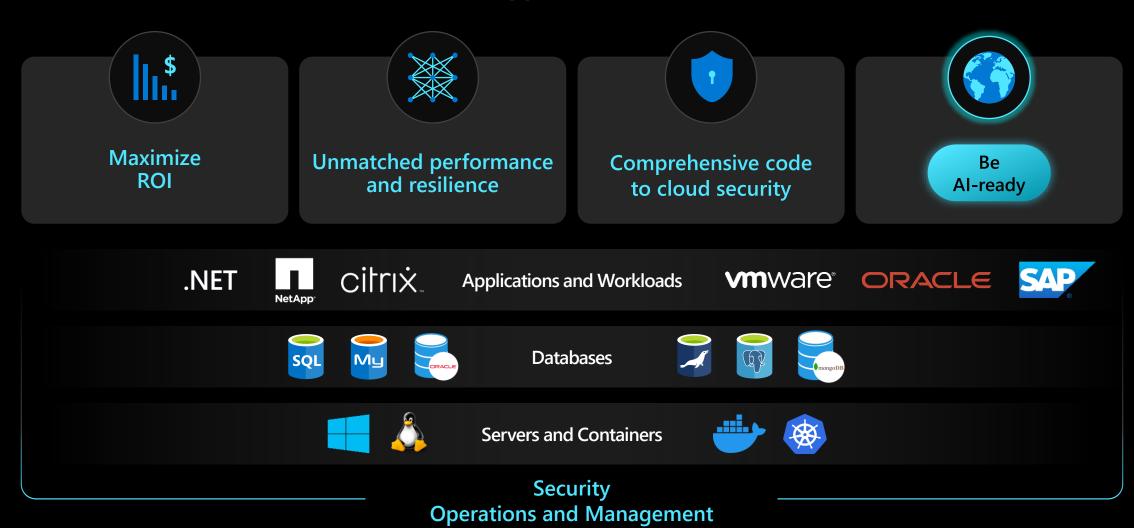

# Azure meets you where you are in your cloud journey

Azure supports all workloads