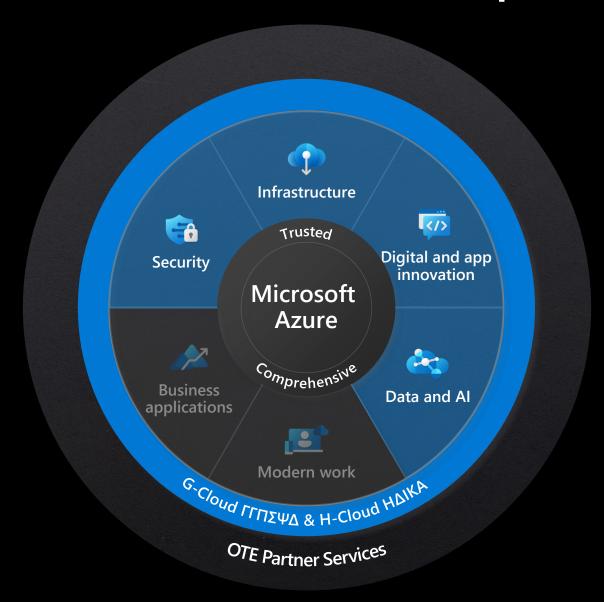

s



Innovate with cloud-based services and operations



Stay compliant and protect against security threats

### G-Cloud & H-Cloud Hyper-scaled

#### Government Entities entitled for Cloud Usage

Ministries, Independent Authorities, Prefectures, Municipalities, Hospitals

#### Requiring Services:

- Accessible from Anywhere
- Natively Multitenant
- Cloud Native Services (PaaS-SaaS / Tools / Operation Model)
- Unlimited Capacity
- Scalable (Carrier Grade Networks / Cost Optimization / Country wide Access and Operations)
- Zero Trust Network / Compute / Data Architectures
- Resource Metering / Delegation
- Hybrid

And many more....



Security, operations, and governance

Azure services

**Cloud infrastructure** 

Tools and experiences

# Build on the most trusted and comprehensive cloud



## Customer cloud adoption journey

New apps

Cloud native

Serverless

**Existing apps** 

ModernizeMigrateReplaceStay on-premContainer | ServerlessIaaSSaaS | Low codeCloud connected

Identity, security, monitoring, and compliance





G-Cloud & H-Cloud On-premises

# Azure meets you where you are in your cloud journey

Azure supports all workloads



# Ευχαριστώ!